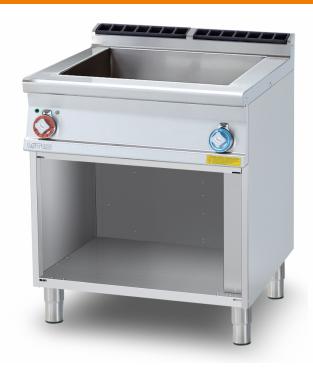

## BM-78ET

70 **ELECTRIC BAIN MARIE** 

Bain marie threephase on open cabinet -Bowl for GN 2/1 15h, water loading cock, floor draining (included 1 Head end filler strip mod.TPA-7)

Construction - Fabricated using CrNi 18/10 AISI 304 grade Stainless Steel Scotch-Brite Satin polish Finish, incorporating 2 mm thick worktop, rounded edges, chromed details and rear splash back. Knobs with waterproof grades IPX5. Model - Professional Electric Bain-Marie on Open Unit. Moulded Gastronome 150mm deep tank. Thermostatic control. Maintenance - All serviceable parts are accessible by the easy removal of front control panel. Fittings - Appliance is supplied with adjustable feet, Water fill tap, Overfill safety valve and floor drain. Doors not included.