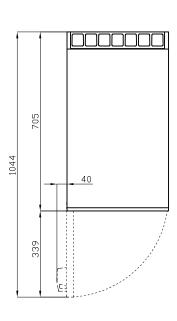

MODEL: BM-78ET

DIMENSIONS: cm. 80x 70,5x 90h

ELECTRIC POWER: 4,2 KW

VOLTAGE: 400V~2N / 230V~3

FREQUENCY: 50/60 Hz

kg: 61 m³: 0.709

mm: 830x770x1110