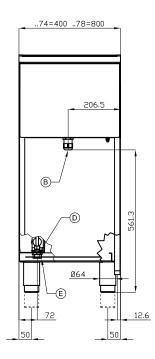

## 70 ELECTRIC BAIN MARIE

| Α | Data plate            |                | В | Electrical connection |              |
|---|-----------------------|----------------|---|-----------------------|--------------|
| D | Cold water connection | ISO 7-1 1/2" M | E | Water drainage        | ISO 7-1 1" M |

MODEL: BM-78ET

DIMENSIONS: cm. 80x 70,5x 90h

ELECTRIC POWER: 4,2 KW

VOLTAGE: 400V~2N / 230V~3

FREQUENCY: 50/60 Hz

kg: 61 m³: 0.709

mm: 830x770x1110