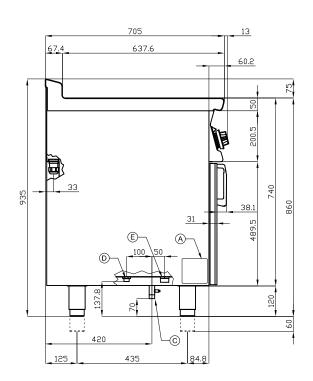

## 70 ELECTRIC BAIN MARIE

| Α | Data plate            |                | В | Electrical connection |              |
|---|-----------------------|----------------|---|-----------------------|--------------|
| D | Cold water connection | ISO 7-1 1/2" M | E | Water drainage        | ISO 7-1 1" M |

MODEL: BM-78ET

DIMENSIONS: cm. 80x 70,5x 90h

ELECTRIC POWER: 4,2 KW

VOLTAGE: 400V~2N / 230V~3

FREQUENCY: 50/60 Hz

kg: 61 m³: 0.709

mm: 830x770x1110